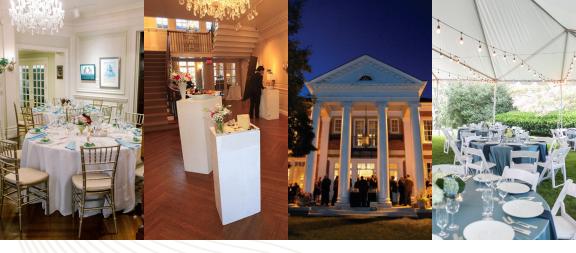

Includes use of the Music Room, Sun Porch, Small Galleries, Back Portico, and Garden for up to 50 guests seated at tables. We can seat up to 100 theater-style for a concert, presentation, or ceremony. Only to be used for singular events at this time, no room flips permitted.

### CAPACITY

- Seated meal with dance floor: 100
- Seated meal, no dance floor: 150
- Seated presentation or concert in Music Room: 100
- West side of Mansion seated at tables for a meeting or meal: 50
- Standing reception: 250